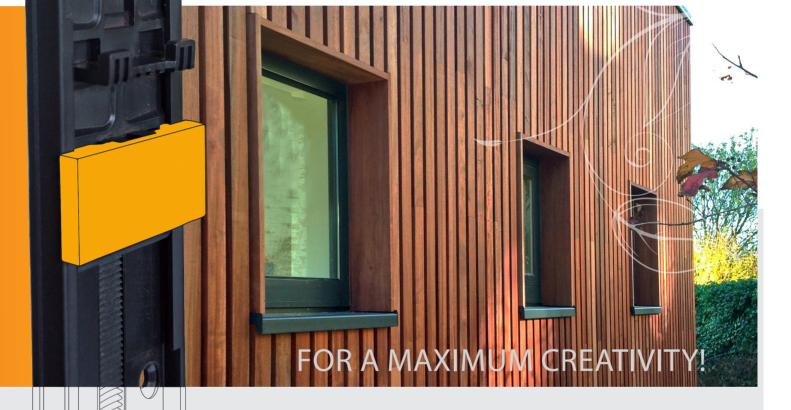

SIMPLE. FAST. INVISIBLE.

Techniclic®, your new system FOR CLADDINGS, WALLS AND CEILINGS COVERING IN WOOD WITH INVISIBLE FIXATION.

### THE CONCEPT: SIMPLE, FAST, INVISIBLE