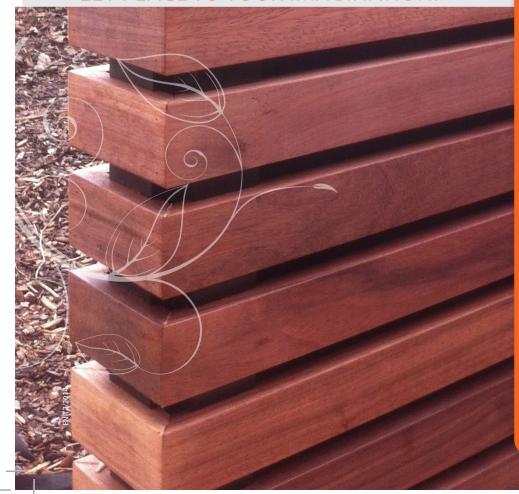

# THE SPACERS of *Techniclic*®

Openwork cladding with possible spacing of 5.5, 10, 20 ou 30mm

#### THE + OF THE SPACERS

- 4 possible spacings
- Contemporary effect
- Ventilation of the cladding
- Accentuation of the openwork character