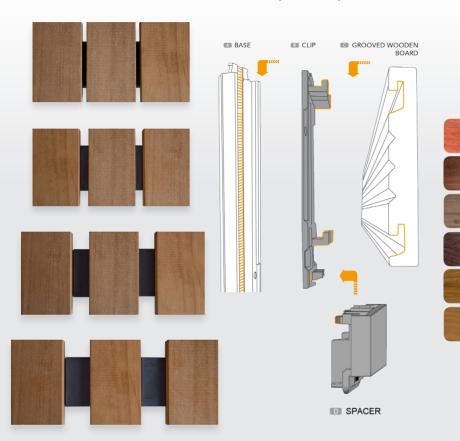

### THE ADVANTAGES OF *Techniclic*®

- > Complete system
- In-and outside installation
- Horizontal and vertical installation
- > 3 boards widths
- Millimetric precision
- Invisible fixation
- Ease of installation
- Rot-proof wood
- Thermo-treated & certified FSC/PEFC

#### THE + OF THE SPACERS

- 4 possible spacings
- Contemporary effect
- Ventilation of the cladding
- Accentuation of the openwork character